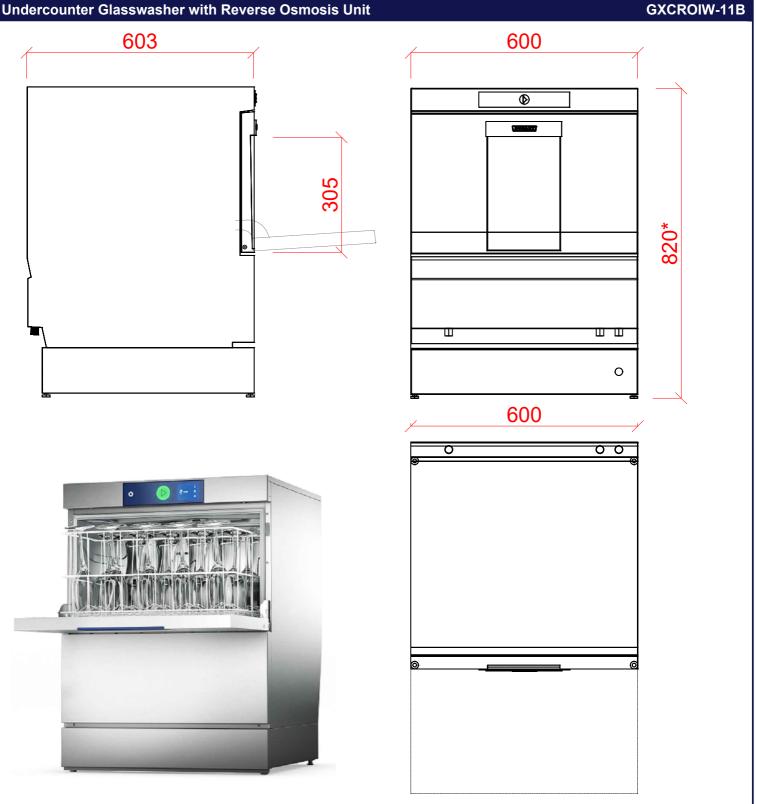

## **Undercounter Glasswasher with Reverse Osmosis Unit**

| 1 Water                                                                                              | 2 Drain                                                                           | 3 Electric                                                                                                        |
|------------------------------------------------------------------------------------------------------|-----------------------------------------------------------------------------------|-------------------------------------------------------------------------------------------------------------------|
| 22mm CONNECTION VIA 2 METRE FLEXIBLE HOSE,<br>FEMALE TERMINATION.                                    | DRAIN - 2.0 METRE FLEXIBLE HOSE TO A<br>40mm TRAPPED STANDPIPE 800mm MAX A.F.F.L. | 6.8kW 400/50/3 FUSED AT 3 x16amps<br>MACHINE SUPPLIED WITH 2.5 METRES OF 3p/h CABLE.<br>CONFIGURABLE TO:          |
| WATER SUPPLY 10°C TO 60°C. 0°-12° CLARK MAX.<br>@ 1.0 TO 6.0 BAR MAX. INITIAL TANK FILL 10.8 LITRES. | FLOW RATE 30 LITRES PER MINUTE.                                                   | 4.7kW 230/50/1 FUSED @ 25amps or<br>2.7kW 230/50/1 FUSED @ 1 x 13amp<br>ELECTRICS FOR ROI ARE THROUGH DISHWASHER. |
| RINSE WATER USAGE 2.0 LITRES PER CYCLE.<br>MAX USAGE 120 LITRES PER HOUR.                            | Other Services                                                                    | Notes                                                                                                             |
| OUR MACHINES ARE SUPPLIED WITH CLASS 'AA' AIR GAP AS STANDARD.                                       | RINSE AGENT HOSE - 2.5 METRE FLEXIBLE.<br>DETERGENT HOSE - 2.5 METRE FLEXIBLE.    | APPROX WEIGHTS:<br>EMPTY: 50kg's WITH WATER: 72kg's<br>*+40mm                                                     |